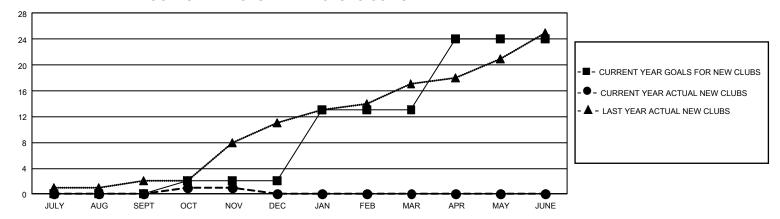

## GMT Constitutional Area 7, Group A

REPORT DOES NOT INCLUDE CLUBS IN UNDISTRICTED AREAS.

| Clubs                 |               |           |               | Members               |                          |                         |                                                    |
|-----------------------|---------------|-----------|---------------|-----------------------|--------------------------|-------------------------|----------------------------------------------------|
| RESULTS FOR 2021-2022 |               |           |               | RESULTS FOR 2021-2022 |                          |                         |                                                    |
| QUARTER               | NEW CLUB GOAL | NEW CLUBS | DROPPED CLUBS | QUARTER ME            | EMBER GROWTH NET<br>GOAL | MEMBER GROWTH<br>ACTUAL | DROPPED MEMBERS<br>ACTUAL (including<br>transfers) |
| JULY/AUG/SEPT         | 0             | 0         | 12            | JULY/AUG/SEPT         | Г 627                    | 628                     | 548                                                |
| OCT/NOV/DEC           | 6             | 1         | 2             | OCT/NOV/DEC           | 672                      | 357                     | 523                                                |
| JAN/FEB/MAR           | 33            | 0         | 0             | JAN/FEB/MAR           | 697                      | 0                       | 0                                                  |
| APR/MAY/JUNE          | 33            | 0         | 0             | APR/MAY/JUNE          | 709                      | 0                       | 0                                                  |

## GOALS AND ACTUAL NEW CLUBS CUMULATIVE