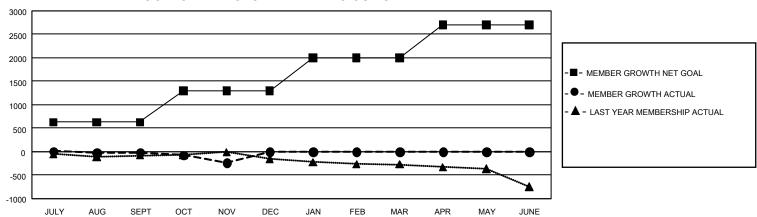

## GMT Constitutional Area 7, Group A

REPORT DOES NOT INCLUDE CLUBS IN UNDISTRICTED AREAS.

| Clubs                 |               |           |               | Members               |                          |                         |                                                    |
|-----------------------|---------------|-----------|---------------|-----------------------|--------------------------|-------------------------|----------------------------------------------------|
| RESULTS FOR 2021-2022 |               |           |               | RESULTS FOR 2021-2022 |                          |                         |                                                    |
| QUARTER               | NEW CLUB GOAL | NEW CLUBS | DROPPED CLUBS | QUARTER ME            | EMBER GROWTH NET<br>GOAL | MEMBER GROWTH<br>ACTUAL | DROPPED MEMBERS<br>ACTUAL (including<br>transfers) |
| JULY/AUG/SEPT         | 0             | 0         | 12            | JULY/AUG/SEPT         | Г 627                    | 628                     | 548                                                |
| OCT/NOV/DEC           | 6             | 1         | 2             | OCT/NOV/DEC           | 672                      | 357                     | 523                                                |
| JAN/FEB/MAR           | 33            | 0         | 0             | JAN/FEB/MAR           | 697                      | 0                       | 0                                                  |
| APR/MAY/JUNE          | 33            | 0         | 0             | APR/MAY/JUNE          | 709                      | 0                       | 0                                                  |

## GOALS AND ACTUAL MEMBERS CUMULATIVE

| DROPPED CLUBS: 14 |       | 425 CLUBS OF 1,186 ADDED 1<br>OR MORE NEW MEMBERS | GENDER DISTRIBUTION                  |                 |  |
|-------------------|-------|---------------------------------------------------|--------------------------------------|-----------------|--|
|                   |       |                                                   | MALE                                 | 14,819 (63.28%) |  |
| ·                 |       |                                                   | FEMALE                               | 8,596 (36.71%)  |  |
| DROPPED MEMBERS   |       |                                                   | NON BINARY                           | 1 (0.00%)       |  |
| DECEASED          | 128   |                                                   | PREFER NOT TO ANSWER                 | 2 (0.01%)       |  |
| CLUB CANCELLED    | 0     |                                                   | TOTAL FAMILY UNIT MEMBERS 3,7        |                 |  |
| OTHER             | 943   | CLICK HERE FOR                                    |                                      | ,               |  |
| TOTAL             | 1,071 | CUMULATIVE MEMBERSHIP DATA                        | FAMILY MEMBERS PAYING HALF DUES 1,88 |                 |  |